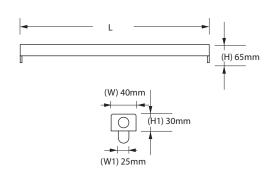

# **Vegas TLED Slim-1L**











## **DIMENSIONS**



## **INTENDED USE**

This generation of linear direct fluorescent bare channel or batten fitting gives a new compact, low-profile design offering our customers unique product design which improve the overall installation process and appearance while reducing cost. Making it the most versatile solution for commercial, retail, manufacturing, warehouse and cove and display applications.

Designed to accommodate a wide variety of T8 lamp length.

### **LINE DRAWING**



### **VEGAS 1 TLED SLIM**

| Product Code  | Model Code           | Description                                                           | L(mm) |
|---------------|----------------------|-----------------------------------------------------------------------|-------|
| VE120T8-M3-02 | VE120T8-M5/NCS-105PC | HI-BEAM VEGAS 1XT