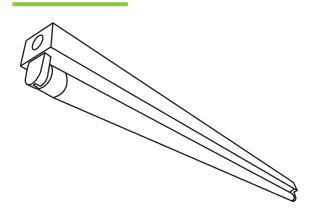

# **Vegas TLED Slim-1L**











## **DIMENSIONS**



## **INTENDED USE**

This generation of linear direct fluorescent bare channel or batten fitting gives a new compact, low-profile design offering our customers unique product design which improve the overall installation process and appearance while reducing cost. Making it the most versatile solution for commercial, retail, manufacturing, warehouse and cove and display applications.

Designed to accommodate a wide variety of T8 lamp length.

### **LINE DRAWING**



### **VEGAS 1 TLED SLIM**

| Product Code  | Model Code           | Description                                                           | L(mm) |
|---------------|----------------------|-----------------------------------------------------------------------|-------|
| VE120T8-M3-02 | VE120T8-M5/NCS-105PC | HI-BEAM VEGAS 1XTLED BARE CHANNEL METAL AND FITTING (NO STARTER HOLE) | 610   |
| VE140T8-M3-02 | VE140T8-M5/NCS-105PC | HI-BEAM VEGAS 1XTLED BARE CHANNEL METAL AND FITTING (NO STARTER HOLE) | 1220  |

<sup>\*</sup> refer to T8LED tube catalogue for wattage & lumens