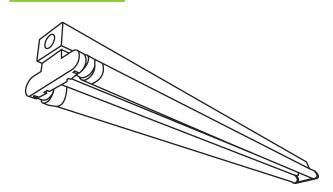

# **Vegas TLED Slim-2L**











#### **DIMENSIONS**



### **INTENDED USE**

This generation of linear direct fluorescent bare channel or batten fitting gives a new compact, low-profile design offering our customers unique product design which improve the overall installation process and appearance while reducing cost. Making it the most versatile solution for commercial, retail, manufacturing, warehouse and cove and display applications.

Designed to accommodate a wide variety of T8 lamp length.

## **LINE DRAWING**



#### **VEGAS 2 TLED SLIM**

| Product Code  | Model Code           | Description                                                           | L(mm) |
|---------------|----------------------|-----------------------------------------------------------------------|-------|
| VE220T8-M3-02 | VE220T8-M5/NCS-105PC | HI-BEAM VEGAS 2XTLED BARE CHANNEL METAL AND FITTING (NO STARTER HOLE) | 610   |
| VE240T8-M3-02 | VE240T8-M5/NCS-105PC | HI-BEAM VEGAS 2XTLED BARE CHANNEL METAL AND FITTING (NO STARTER HOLE) | 1220  |

<sup>\*</sup> refer to T8LED tube catalogue for wattage & lumens