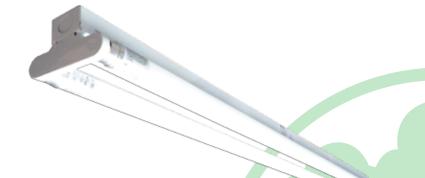

# **Vegas TLED Slim-2L**

### **INTENDED USE**

This generation of linear direct fluorescent bare channel or batten fitting gives a new compact, low-profile design offering our customers unique product design which improve the overall installation process and appearance while reducing cost. Making it the most versatile solution for commercial, retail, manufacturing, warehouse and cove and display applications.

Designed to accommodate a wide variety of T8 lamp length.