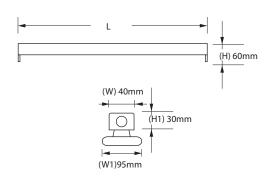

#### **DIMENSIONS**

## **LINE DRAWING**

#### **VEGAS 2 TLED SLIM**

| Product Code  | Model Code           | Description                                                           | L(mm) |
|---------------|----------------------|-----------------------------------------------------------------------|-------|
| VE220T8-M3-02 | VE220T8-M5/NCS-105PC | HI-BEAM VEGAS 2XTLED BARE CHANNEL METAL AND FITTING (NO STARTER HOLE) | 610   |
| VE240T8-M3-02 | VE240T8-M5/NCS-105PC | HI-BEAM VEGAS 2XTLED BARE CHANNEL METAL AND FITTING (NO STARTER HOLE) | 1220  |