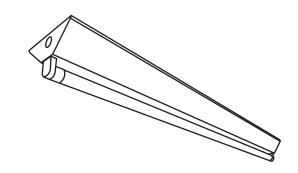

#### **CONSTRUCTION AND OPTICS**

Formed from high quality cold-rolled steel. High gloss baked white enamel finish.

#### **LINE DRAWING**