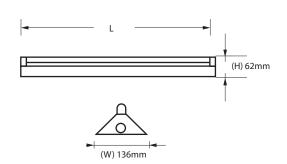

### **DIMENSIONS**

# **VEGAS TLED TRIANGLE BATTEN**

| Product<br>Code | Model<br>Code | Description                                 | L(mm) |
|-----------------|---------------|---------------------------------------------|-------|
| VETFAM140T8     | VET140T8      | HI-BEAM TRIANGLE 1XTLED BARE CHANNEL BATTEN | 1222  |
| VETFAMB140T8    | VET140T8      | C/W ALUMINIUM MIRROR BASED ONLY             | 1222  |
| VETFMT140T8     | VET140T8      | HI-BEAM TRIANGLE 1XTLED BARE CHANNEL BATTEN | 1222  |
| VETFMTB140T8    | VET140T8      | C/W METAL BASED ONLY                        | 1222  |