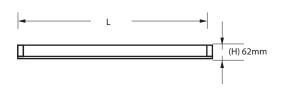

## **LINE DRAWING**

## **VEGAS TLED TRIANGLE BATTEN**

| Product<br>Code | Model<br>Code | Description                                 | L(mm) |
|-----------------|---------------|---------------------------------------------|-------|
| VETFAM220T8     | VET220T8      | HI-BEAM TRIANGLE 2XTLED BARE CHANNEL BATTEN | 612   |
| VETFAMB220T8    | VET220T8      | C/W ALUMINIUM MIRROR BASED ONLY             | 612   |
| VETFAM240T8     | VET240T8      | HI-BEAM TRIANGLE 2XTLED BARE CHANNEL BATTEN | 1222  |
| VETFAMB240T8    | VET240T8      | C/W ALUMINIUM MIRROR BASED ONLY             | 1222  |
| VETFMT220T8     | VET220T8      | HI-BEAM TRIANGLE 2XTLED BARE CHANNEL BATTEN | 612   |
| VETFMTB220T8    | VET220T8      | C/W METAL BASED ONLY                        | 612   |
| VETFMT240T8     | VET240T8      | HI-BEAM TRIANGLE 2XTLED BARE CHANNEL BATTEN | 1222  |
| VETFMTB240T8    | VET240T8      | C/W METAL BASED ONLY                        | 1222  |