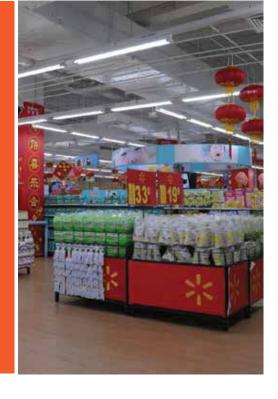

# **INTENDED USE**

The triangle batten is a surface mounted luminaire for very wide light distribution, suitable for end-to-end mounting. Common application on hypermarket, convenient store, gymnasium.