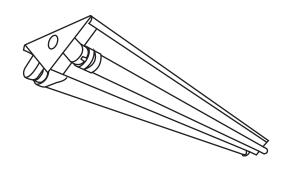

# Vegas **Triangle Batten TLED-2L**











# **DIMENSIONS**





# **INTENDED USE**

The triangle batten is a surface mounted luminaire for very wide light distribution, suitable for end-to-end mounting. Common application on hypermarket, convenient store, gymnasium.

#### **CONSTRUCTION AND OPTICS**

Formed from high quality cold-rolled steel. High gloss baked white enamel finish.

## **LINE DRAWING**



## **VEGAS TLED TRIANGLE BATTEN**

| Product<br>Code | Model<br>Code | Description                                 | L(mm) |
|-----------------|---------------|---------------------------------------------|-------|
| VETFAM220T8     | VET220T8      | HI-BEAM TRIANGLE 2XTLED BARE CHANNEL BATTEN | 612   |
| VETFAMB220T8    | VET220T8      | C/W ALUMINIUM MIRROR BASED ONLY             | 612   |
| VETFAM240T8     | VET240T8      | HI-BEAM TRIANGLE 2XTLED BARE CHANNEL BATTEN | 1222  |
| VETFAMB240T8    | VET240T8      | C/W ALUMINIUM MIRROR BASED ONLY             | 1222  |
| VETFMT220T8     | VET220T8      | HI-BEAM TRIANGLE 2XTLED BARE CHANNEL BATTEN | 612   |
| VETFMTB220T8    | VET220T8      | C/W METAL BASED ONLY                        | 612   |
| VETFMT240T8     | VET240T8      | HI-BEAM