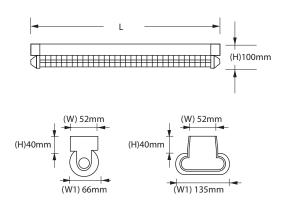

## **LINE DRAWING**

# DIMENSIONS

Wire Guard single tube

Wire Guard double tube

Specifications and dimension subject to change without notice

## **VEGAS WIRE GUARD TLED**

| Product<br>Code | Model<br>Code | Description                       | L(mm) |
|-----------------|---------------|-----------------------------------|-------|
| VE120T8-M5      | VE120T8-M5    | HI-BEAM VEGAS 1XTLED BARE CHANNEL | 620   |
| VEWO120T8/RD    | VEW120T8      | C/W WIRE GUARD ONLY               | 620   |
| VEEC120T8/RD    | VEW120T8      | 1XTLED ROUND END CAP ONLY         | 66    |
| VE140T8-M5      | VE140T8-M5    | HI-BEAM VEGAS 1XTLED BARE CHANNEL | 1230  |
| VEWO140T8/RD    | VEW140T8      | C/W WIRE GUARD ONLY               | 1230  |
| VEEC140T8/RD    | VEW140T8      | 1XTLED ROUND END CAP ONLY         | 66    |
| VE220T8-M5      | VE220T8-M5    | HI-BEAM VEGAS 2XTLED BARE CHANNEL | 620   |
| VEWO220T8/RD    | VEW220T8      | C/W WIRE GUARD ONLY               | 620   |
| VEEC220T8/RD    | VEW220T8      | 2XTLED ROUND END CAP ONLY         | 135   |
| VE240T8-M5      | VE240T8-M5    | HI-BEAM VEGAS 2XTLED BARE CHANNEL | 1230  |
| VEWO240T8/RD    | VEW240T8      | C/W WIRE GUARD ONLY               | 1230  |
| VEEC240T8/RD    | VEW240T8      | 2XTLED ROUND END CAP ONLY         | 135   |