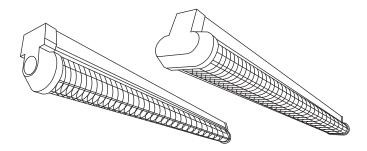

# Vegas Wire Guard TLED

# **CONSTRUCTION AND OPTICS**

Compact designed channel and cover are formed from high quality cold-rolled steel. Locking cover tracks bolsters strength of the overall fitting construction. High-gloss, baked white enamel finish. Wireguard with end caps.