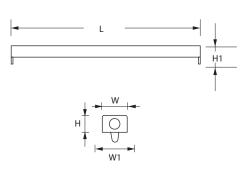

#### **LINE DRAWING**

## DIMENSIONS

## **DIMENSION OF FITTING**

| Product<br>Code | Model<br>Code | Watt<br>W | L<br>mm | W<br>mm | W 1<br>mm | H<br>mm | H1<br>mm |
|-----------------|---------------|-----------|---------|---------|-----------|---------|----------|
| VE114           | VE114         | 1X14W     | 570     | 40      | 19        | 30      | 55       |
| VE128           | VE128         | 1X28W     | 1170    | 40      | 19        | 30      | 55       |
| VE154           | VE154         | 1X54W     | 1170    | 40      | 19        | 30      | 55       |