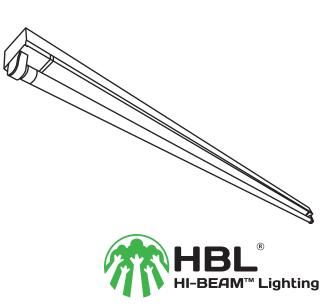

## **CONSTRUCTION AND OPTICS**

Compact designed channel and cover are formed from high quality cold-rolled steel. Locking cover tracks bolsters strength of the overall strip construction. High-gloss, baked white enamel finish.