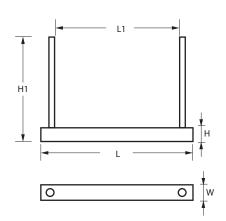

#### DIMENSIONS

## **DIMENSION OF FITTING**

| Product<br>Code | Model<br>Code | L<br>mm | L1<br>mm | W<br>mm | H<br>mm | H1<br>mm |
|-----------------|---------------|---------|----------|---------|---------|----------|
| VS 12"          | VS 12"        | 505     | 457      | 47.5    | 35      | 485      |
| VS 18"          | VS 18"        | 505     | 457      | 47.5    | 35      | 560      |
| VS 24"          | VS 24"        | 505     | 457      | 47.5    | 35      | 635      |
| VS 36"          | VS 36"        | 505     | 457      | 47.5    | 35      | 935      |
| VS 48"          | VS 48"        | 505     | 457      | 47.5    | 35      | 1235     |
| VS 60"          | VS 60"        | 505     | 457      | 47.5    | 35      | 1535     |