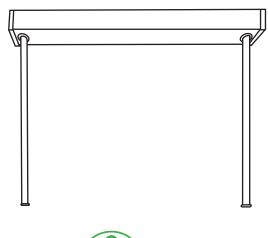

#### **LINE DRAWING**

#### **INTENDED USE**

A surface mounting accessory for the Viga and Vegas strip light series which ease the entire installation process when drop down from concrete ceiling is required with concealed wiring.

It comes with multiple fix length of 12", 18", 24", 36", 48", 60" which could be ordered for specific requirements.