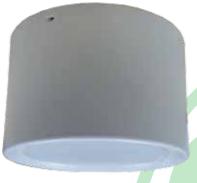

#### **LINE DRAWING**

## **CONSTRUCTION AND OPTICS**

Powder coated metal housing with plastic diffuser come with frosted diffuser. Housing colour in white and black. Color temperature available in 3000K, 4000K and 6500K.