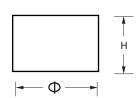

## **DIMENSIONS**

#### **DIMENSION OF FITTING**

Pro Series, Philips Driver

| Product<br>Code | Model<br>Code | Wattage | Lumens | Color<br>Temperature | Ф   | H<br>mm |
|-----------------|---------------|---------|--------|----------------------|-----|---------|
| EWDPROSR-12W    | EW12          | 12W     | 980lm  | 3000K,4000K,6500K    | 153 | 90      |
| EWDPROSR-18W    | EW18          | 18W     | 1500lm | 3000K,4000K,6500K    | 153 | 90      |
| EWDPROSR-24W    | EW24          | 24W     | 2120lm | 3000K,4000K,6500K    | 153 | 90      |