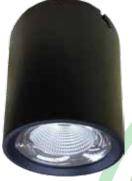

# **Surface RDL EMILLIA REFLECTOR ECO**

### **INTENDED USE**

Hi-BEAM EMILLIA LED round surface downlight comes with reflector. Deliver excellent led performance for applications such as office, meeting room, classroom, house or hotel to replace conventional PLC downlight.

# **CONSTRUCTION AND OPTICS**

Powder coated metal housing with plastic diffuser come with clear diffuser. Housing colour in white and black. Color temperature available in 3000K, 4000K and 6500K.