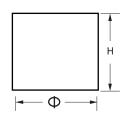

## **DIMENSIONS**

#### **LINE DRAWING**

#### **DIMENSION OF FITTING**

Eco Series, HBL Driver

| Product<br>Code | Model<br>Code | Wattage | Lumens | Color<br>Temperature | Ф   | H<br>mm |
|-----------------|---------------|---------|--------|----------------------|-----|---------|
| EWRECOSR-15W    | EW15          | 15W     | 1200lm | 3000K,4000K,6500K    | 110 | 125     |
| EWRECOSR-20W    | EW20          | 20W     | 1600lm | 3000K,4000K,6500K    | 130 | 153     |
| EWRECOSR-30W    | EW30          | 30W     | 2400lm | 3000K,4000K,6500K    | 170 | 183     |
| EWRECOSR-40W    | EW40          | 40W     | 3200lm | 3000K,4000K,6500K    | 195 | 195     |