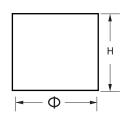

# **DIMENSIONS**

### **DIMENSION OF FITTING**

Pro Series, Philips Driver

| Product<br>Code | Model<br>Code | Wattage | Lumens | Color<br>Temperature | Ф   | H<br>mm |
|-----------------|---------------|---------|--------|----------------------|-----|---------|
| EWRPROSR-15W    | EW15          | 15W     | 1200lm | 3000K,4000K,6500K    | 110 | 125     |
| EWRPROSR-20W    | EW20          | 20W     | 1600lm | 3000K,4000K,6500K    | 130 | 153     |
| EWRPROSR-30W    | EW30          | 30W     | 2400lm | 3000K,4000K,6500K    | 170 | 183     |
| EWRPROSR-40W    | EW40          | 40W     | 3200lm | 3000K,4000K,6500K    | 195 | 195     |