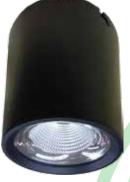

# Surface RDL EMILLIA REFLECTOR PRO

# **DIMENSIONS**

## **LINE DRAWING**

### **DIMENSION OF FITTING**

Pro Series, Philips Driver

| Product<br>Code | Model<br>Code | Wattage | Lumens | Color<br>Temperature | Ф   | H<br>mm |
|-----------------|---------------|---------|--------|----------------------|-----|---------|
| EWRPROSR-15W    | EW15          | 15W     | 1200lm | 3000K,4000K,6500K    | 110 | 125     |
| EWRPROSR-20W    | EW20          | 20W     | 1600lm | 3000K,4000K,6500K    | 130 | 153     |
| EWRPROSR-30W    | EW30          | 30W     | 2400lm | 3000K,4000K,6500K    | 170 | 183     |
| EWRPROSR-40W    | EW40          | 40W     | 3200lm | 3000K,4000K,6500K    | 195 | 195     |