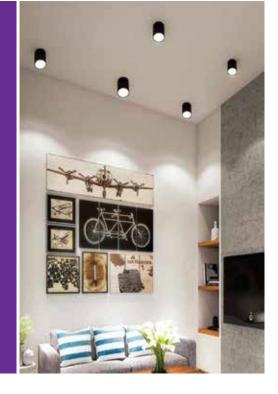

# **INTENDED USE**

Hi-BEAM EMILLIA LED round surface downlight comes with reflector. Deliver excellent led performance for applications such as office, meeting room, classroom, house or hotel to replace conventional PLC downlight.

# **CONSTRUCTION AND OPTICS**

Powder coated metal housing with plastic diffuser come with clear diffuser. Housing colour in white and black. Color temperature available in 3000K, 4000K and 6500K.