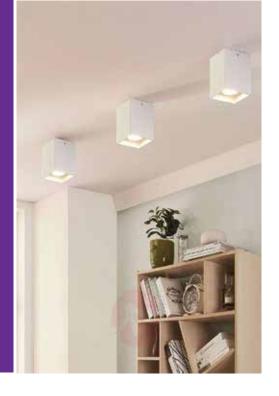

# **INTENDED USE**

Hi-BEAM EMILLIA LED square surface downlight comes with reflector. Deliver excellent led performance for applications such as office, meeting room, classroom, house or hotel to replace conventional PLC downlight.

## **CONSTRUCTION AND OPTICS**

Powder coated metal housing with plastic diffuser come with clear diffuser. Housing colour in white and black. Color temperature available in 3000K, 4000K and 6500K.