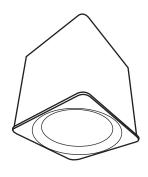

# **INTENDED USE**

Hi-BEAM EMILLIA LED square surface downlight comes with reflector. Deliver excellent led performance for applications such as office, meeting room, classroom, house or hotel to replace conventional PLC downlight.

## **CONSTRUCTION AND OPTICS**

Powder coated metal housing with plastic diffuser come with clear diffuser. Housing colour in white and black. Color temperature available in 3000K, 4000K and 6500K.