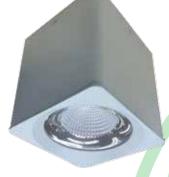

## **CONSTRUCTION AND OPTICS**

Powder coated metal housing with plastic diffuser come with clear diffuser. Housing colour in white and black. Color temperature available in 3000K, 4000K and 6500K.

## **DIMENSION OF FITTING**

Eco Series, HBL Driver

| Product<br>Code | Model<br>Code | Wattage | Lumens | Color<br>Temperature | LxW<br>mm | H<br>mm |  |
|-----------------|---------------|---------|--------|----------------------|-----------|---------|--|
| EWRECOSS-20W    | EW20          | 20W     | 1600lm | 3000K,4000K,6500K    | 110       | 122     |  |
| EWRECOSS-30W    | EW30          | 30W     | 2400lm | 3000K,4000K,6500K    | 132       | 134     |  |