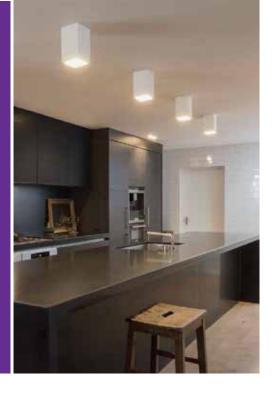

## **INTENDED USE**

Hi-BEAM EMILLIA LED square surface downlight comes with reflector. Deliver excellent led performance for applications such as office, meeting room, classroom, house or hotel to replace conventional PLC downlight.