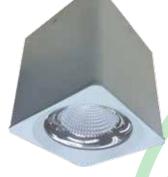

### **CONSTRUCTION AND OPTICS**

Powder coated metal housing with plastic diffuser come with clear diffuser. Housing colour in white and black. Color temperature available in 3000K, 4000K and 6500K.

### **DIMENSION OF FITTING**

Pro Series, Philips Driver

| Product<br>Code | Model<br>Code | Wattage | Lumens | Color<br>Temperature | LxW<br>mm | H<br>mm |
|-----------------|---------------|---------|--------|----------------------|-----------|---------|
| EWRPROSS-20W    | EW20          | 20W     | 1600lm | 3000K,4000K,6500K    | 110       | 122     |
| EWRPROSS-30W    | EW30          | 30W     | 2400lm | 3000K,4000K,6500K    | 132       | 134     |