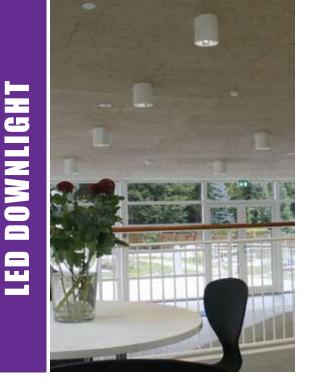

# Luxtron SRDL MD001B

#### **INTENDED USE**

Luxtron SRDL MD001B surface mount round downlight is suitable for installation on concrete surface or slab. It is an attractive energy efficient LED solution with minimum maintenance for home and commercial applications. With its long hours lifespan, it is an alternative to the 2x18W and 2x26W PLC Surface downlights respectively. Best used to light task areas in normal height ceilings like living halls, corridors, kitchen and work areas in cost sensitive applications.

#### **CONSTRUCTION AND OPTICS**

Aluminium diecasting housing in glossy white with good light throw while diffused on LED surface reduce glare while it does not cut the true illuminance capability of the LED. Available with Philips LED module with lifecycle lifespan of 30,000 hours.