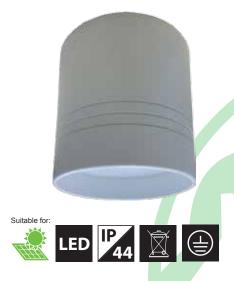

#### **INTENDED USE**

Luxtron SRDL MD001B surface mount round downlight is suitable for installation on concrete surface or slab. It is an attractive energy efficient LED solution with minimum maintenance for home and commercial applications. With its long hours lifespan, it is an alternative to the 2x18W and 2x26W PLC Surface downlights respectively. Best used to light task areas in normal height ceilings like living halls, corridors, kitchen and work areas in cost sensitive applications.

Suitable for solar powered DC application with dimming option.

#### **CONSTRUCTION AND OPTICS**

Aluminium diecasting housing in glossy white with good light throw while diffused on LED surface reduce glare while it does not cut the true illuminance capability of the LED. Available with Philips LED module with lifecycle lifespan of 30,000 hours.