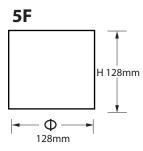

### DIMENSIONS

## **DIMENSION OF FITTING**

| Model              | Wattage | Lumens | Color<br>Temperature |
|--------------------|---------|--------|----------------------|
| SRDLMD001B5F-12W-3 | 12W     | 1100lm | 3000K                |
| SRDLMD001B5F-12W-4 | 12W     | 1100lm | 4000K                |
| SRDLMD001B5F-22W-3 | 22W     | 2000lm | 3000K                |
| SRDLMD001B5F-22W-4 | 22W     | 2000lm | 4000K                |