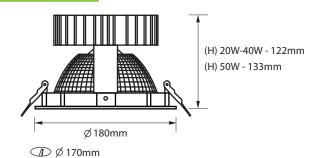

#### **DIMENSIONS**

#### **DIMENSION OF FITTING**

| Product<br>Code  | Model<br>Code | Beam<br>Angle | Wattage | Lumens | Color<br>Temperature    |
|------------------|---------------|---------------|---------|--------|-------------------------|
| RRD32024B4520    | RRD3202420    | 45'           | 20W     | 2100lm | 3000K,3500K,4000K,5700K |
| RRD32024B4526-30 | RRD3202426    | 45'           | 26W     | 2700lm | 3000K                   |
| RRD32024B4526    | RRD3202426    | 45'           | 26W     | 2800lm | 3500K,4000K,5700K       |
| RRD32024B4541-30 | RRD3202441    | 45'           | 41W     | 4020lm | 3000K                   |
| RRD32024B4541    | RRD3202441    | 45'           | 41W     | 4120lm | 3500K,4000K,5700K       |
| RRD32024B4552-30 | RRD3202452    | 45'           | 52W     | 5200lm | 3000K                   |
| RRD32024B4552    | RRD3202452    | 45'           | 52W     | 5800lm | 3500K,4000K,5700K       |
| RRD32024B4562-30 | RRD3202462    | 45'           | 62W     | 6030lm | 3000K                   |
| RRD32024B4562    | RRD3202462    | 45'           | 62W     | 6100lm | 3500K,4000K,5700K       |