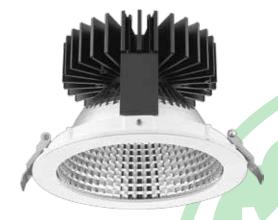

# **CONSTRUCTION AND OPTICS**

Diecasting aluminum housing and black heatsink finished with honeycomb anordized reflector and clear tempered glass diffuser, housing color white.

Available with Philips driver with lifecycle lifespan of 50,000 hours. Color temperature available in 3000K, 3500K, 4000K and 5700K.

#### **DIMENSION OF FITTING**

| Product<br>Code  | Model<br>Code | Beam<br>Angle | Wattage | Lumens | Color<br>Temperature    |
|------------------|---------------|---------------|---------|--------|-------------------------|
| RRD32024B4520    | RRD3202420    | 45'           | 20W     | 2100lm | 3000K,3500K,4000K,5700K |
| RRD32024B4526-30 | RRD3202426    | 45'           | 26W     | 2700lm | 3000K                   |
| RRD32024B4526    | RRD3202426    | 45'           | 26W     | 2800lm | 3500K,4000K,5700K       |
| RRD32024B4541-30 | RRD3202441    | 45'           | 41W     | 4020lm | 3000K                   |
| RRD32024B4541    | RRD3202441    | 45'           | 41W     | 4120lm | 3500K,4000K,5700K       |
| RRD32024B4552-30 | RRD3202452    | 45'           | 52W     | 5200lm | 3000K                   |
| RRD32024B4552    | RRD3202452    | 45'           | 52W     | 5800lm | 3500K,4000K,5700K       |
| RRD32024B4562-30 | RRD3202462    | 45'           | 62W     | 6030lm | 3000K                   |
| RRD32024B4562    | RRD3202462    | 45'           | 62W     | 6100lm | 3500K,4000K,5700K       |