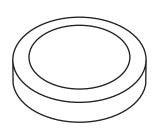

### **DIMENSION OF FITTING**

| Model        | Wattage | Lumens  | Color | Φ     |  |
|--------------|---------|---------|-------|-------|--|
| SIENA-SMR12D | 12W     | 1020 lm | 6500K | 170mm |  |
| SIENA-SMR12W | 12W     | 1020 lm | 3000K | 170mm |  |
| SIENA-SMR18D | 18W     | 1530 lm | 6500K | 225mm |  |
| SIENA-SMR18W | 18W     | 1530 lm | 3000K | 225mm |  |