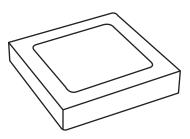

### SQUARE

| Model        | Wattage | Lumens  | Color | (L) X (W)    |
|--------------|---------|---------|-------|--------------|
| SIENA-SMS12D | 12W     | 1020 lm | 6500K | 170mm x170mm |
| SIENA-SMS12W | 12W     | 1020 lm | 3000K | 170mm x170mm |
| SIENA-SMS18D | 18W     | 1530 lm | 6500K | 225mm x225mm |
| SIENA-SMS18W | 18W     | 1530 lm | 3000K | 225mm x225mm |