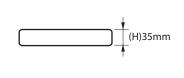

### **DIMENSION OF FITTING**

| Model        | Wattage | Lumens  | Color | Φ     |  |
|--------------|---------|---------|-------|-------|--|
| SIENA-SMR12D | 12W     | 1020 lm | 6500K | 170mm |  |
| SIENA-SMR12W | 12W     | 1020 lm | 3000K | 170mm |  |
| SIENA-SMR18D | 18W     | 1530 lm | 6500K | 225mm |  |
| SIENA-SMR18W | 18W     | 1530 lm | 3000K | 225mm |  |

#### **LINE DRAWING**

ORDERING INFORMATION Lead times will vary based on options selected. Consult with your sales representative.

Example: SIENA-SMR12W-PH

| Туре  | Mounting Type                      | Shape Design        | Wattage                        | Color Temperature                                | Driver      |
|-------|------------------------------------|---------------------|--------------------------------|--------------------------------------------------|-------------|
| SIENA | -SM Ultra Thin<br>Surface<br>Mount | R Round<br>S Square | <b>12</b> 12w<br><b>18</b> 18w | W 3000K<br>(Warm White)<br>D 6500K<br>(Daylight) | -PH Philips |