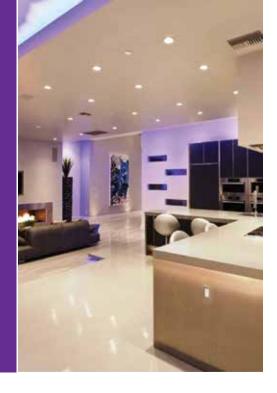

# SIENA Ultra Thin Surface Mount Downlight











### **INTENDED USE**

### **DIMENSION OF FITTING**





| Model        | Wattage | Lumens  | Color | Φ     |  |
|--------------|---------|---------|-------|-------|--|
| SIENA-SMR12D | 12W     | 1020 lm | 6500K | 170mm |  |
| SIENA-SMR12W | 12W     | 1020 lm | 3000K | 170mm |  |
| SIENA-SMR18D | 18W     | 1530 lm | 6500K | 225mm |  |
| SIENA-SMR18W | 18W     | 1530 lm | 3000K | 225mm |  |

## CONSTRUCTION AND OPTICS

Using high lumen SMD light source high intensity aluminium shell, heat faste. Using good reflectivity light leading board, it is thinner and brighter, the light is more equally. Low voltage and constant current driver, no glare, the light is soft. Launch in 0.01sec, no flashing, no noise and no radiation. Energy saving, b