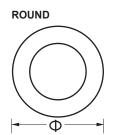

### **DIMENSION OF FITTING**

| Model        | Wattage | Lumens  | Color | Φ     |  |
|--------------|---------|---------|-------|-------|--|
| SIENA-SMR12D | 12W     | 1020 lm | 6500K | 170mm |  |
| SIENA-SMR12W | 12W     | 1020 lm | 3000K | 170mm |  |
| SIENA-SMR18D | 18W     | 1530 lm | 6500K | 225mm |  |
| SIENA-SMR18W | 18W     | 1530 lm | 3000K | 225mm |  |

#### **LINE DRAWING**

ORDERING INFORMATION Lead times will vary based on options selected. Consult with your sales representative.

Example: SIENA-SMR12W-PH

| Туре  | Mounting Type                      | Shape Design        | Wattage                        | Color Temperature                                | Driver      |
|-------|------------------------------------|---------------------|--------------------------------|--------------------------------------------------|-------------|
| SIENA | -SM Ultra Thin<br>Surface<br>Mount | R Round<br>S Square | <b>12</b> 12w<br><b>18</b> 18w | W 3000K<br>(Warm White)<br>D 6500K<br>(Daylight) | -PH Philips |