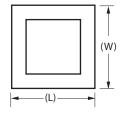

### SQUARE

| Model        | Wattage | Lumens  | Color | (L) X (W)    |
|--------------|---------|---------|-------|--------------|
| SIENA-SMS12D | 12W     | 1020 lm | 6500K | 170mm x170mm |
| SIENA-SMS12W | 12W     | 1020 lm | 3000K | 170mm x170mm |
| SIENA-SMS18D | 18W     | 1530 lm | 6500K | 225mm x225mm |
| SIENA-SMS18W | 18W     | 1530 lm | 3000K | 225mm x225mm |

#### **LINE DRAWING**

ORDERING INFORMATION Lead times will vary based on options selected. Consult with your sales representative.

Example: SIENA-SMR12W-PH

| Туре  | Mounting Type                      | Shape Design        | Wattage                        | Color Temperature                                | Driver      |
|-------|------------------------------------|---------------------|--------------------------------|--------------------------------------------------|-------------|
| SIENA | -SM Ultra Thin<br>Surface<br>Mount | R Round<br>S Square | <b>12</b> 12w<br><b>18</b> 18w | W 3000K<br>(Warm White)<br>D 6500K<br>(Daylight) | -PH Philips |