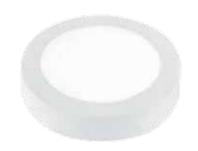

# SIENA Ultra Thin Surface Mount Downlight

## CONSTRUCTION AND OPTICS

Using high lumen SMD light source high intensity aluminium shell, heat faste. Using good reflectivity light leading board, it is thinner and brighter, the light is more equally. Low voltage and constant current driver, no glare, the light is soft. Launch in 0.01sec, no flashing, no noise and no radiation. Energy saving, belongs to grand environmental light.