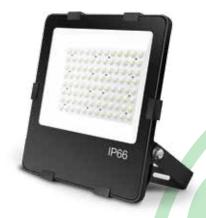

# Jupiter RC Floodlight

#### **CONSTRUCTION AND OPTICS**

Die cast aluminium finished with robust aluminum housing with safety tempered glass cover. High protection rating IP66. High impact resistance of IK08. Suitable for operation in ambient temperature of -40°C to +50°C. Static built-in driver. Lifespan of 50,000 hours. CRI >70.