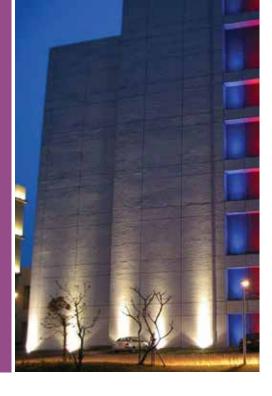

# **INTENDED USE**

Jupiter RC Floodlight delivers high lumen efficacy up to 150 LM/W and long lifetime. Available in varies power fitted with efficient LEDs. Our LED Flood Lights offer the users not only superior quality of lighting exteriors, but also a supreme reliability. With the optical lens and uniform photometric distribution, this LED lighting series achieves high optical efficiency. Ideal for outdoor flood lighting applications, such as wall mounted around building facades, buildings as well as lighting gardens, paths near to building, garages and entrance ways.