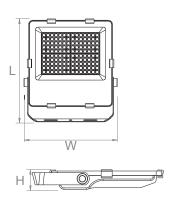

#### **LINE DRAWING**

# **PRODUCT SPECIFICATION**

| Product<br>Code | Model<br>Code | Wattage | Lumens  | Color<br>Temperature | L<br>mm | W<br>mm | H<br>mm | Weight<br>kg |
|-----------------|---------------|---------|---------|----------------------|---------|---------|---------|--------------|
| JUPRC050        | JUP050        | 50W     | 7500lm  | 3000K, 4000K, 5700K  | 280     | 245     | 53      | 2.00         |
| JUPRC100        | JUP100        | 100W    | 15000lm | 3000K, 4000K, 5700K  | 354     | 319     | 53      | 2.90         |
| JUPRC150        | JUP150        | 150W    | 22500lm | 3000K, 4000K, 5700K  | 400     | 359     | 63      | 3.80         |
| JUPRC200        | JUP200        | 200W    | 30000lm | 3000K, 4000K, 5700K  | 430     | 389     | 63      | 4.50         |