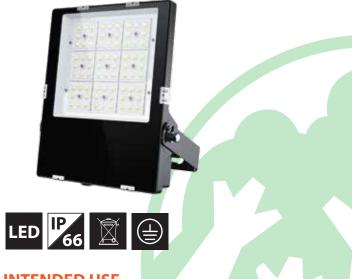

# Jupiter SG3 Floodlight

## **CONSTRUCTION AND OPTICS**

Die cast aluminium finished with robust aluminum housing with safety tempered glass cover, with visor, low spill light with metal mesh. IK10. Asymmetric optics high quailty led and driver. IP66. Lifespan of 50,000 hours. CRI >70.