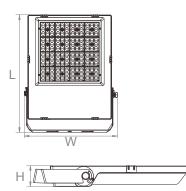

## LINE DRAWING

#### **PRODUCT SPECIFICATION**

60

Photometric :

|  | Product<br>Code | Model<br>Code | Wattage | Lumens  | Color<br>Temperature | L<br>mm | W<br>mm | H<br>mm | Weight<br>kg |
|--|-----------------|---------------|---------|---------|----------------------|---------|---------|---------|--------------|
|  | JUPSG3100       | JUP100        | 100W    | 15000lm | 3000K, 4000K, 5700K  | 292     | 246     | 53      | 2.50         |
|  | JUPSG3150       | JUP150        | 150W    | 22500lm | 3000K, 4000K, 5700K  | 336     | 264     | 53      | 3.30         |
|  | JUPSG3200       | JUP200        | 200W    | 30000lm | 3000K, 4000K, 5700K  | 407     | 328     | 53      | 5.20         |
|  | JUPSG3240       | JUP240        | 240W    | 36000lm | 3000K, 4000K, 5700K  | 407     | 328     | 53      | 5.45         |
|  | JUPSG3300       | JUP300        | 300W    | 45000lm | 3000K, 4000K, 5700K  | 496     | 411     | 65      | 9.60         |
|  | JUPSG3400       | JUP400        | 400W    | 60000lm | 3000K, 4000K, 5700K  | 496     | 411     | 65      | 9.60         |