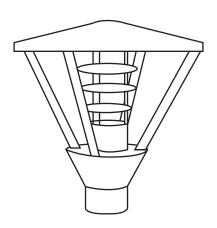

# Galaxy GAD1015-E27











## **DIMENSIONS**



## **INTENDED USE**

Hi-BEAM Galaxy GAD1015 E27 based garden light delivers state of the art modern design for garden, park or compound.

# **CONSTRUCTION AND OPTICS**

Lamp housing is made by die casting aluminum finished with outdoor epoxy powder coating. Dark grey housing colour. Lamp holder E27, without gear. The maximum wattage is 100W.

## **SPECIFICATION OF LUMINAIRE**

| Product<br>Code | Model<br>Code |  |
|-----------------|---------------|--|
| GAD1015-E27     | GAD1015-E27   |  |

<sup>\*</sup> Wattage please refer to bulb catalogue

# **LINE DRAWING**