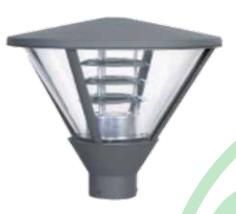

# **CONSTRUCTION AND OPTICS**

Lamp housing is made by die casting aluminum finished with outdoor epoxy powder coating. Dark grey housing colour. Lamp holder E27, without gear. The maximum wattage is 100W.

## **SPECIFICATION OF LUMINAIRE**

| Product<br>Code | Model<br>Code |  |
|-----------------|---------------|--|
| GAD1015-E27     | GAD1015-E27   |  |

<sup>\*</sup> Wattage please refer to bulb catalogue