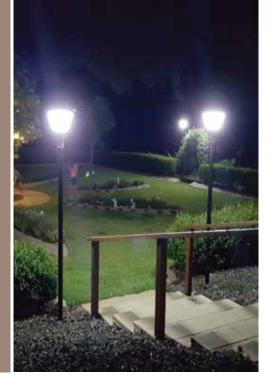

## **INTENDED USE**

Hi-BEAM Galaxy GAD1015 E27 based garden light delivers state of the art modern design for garden, park or compound.