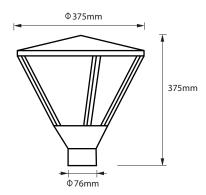

# Galaxy GAD1015-E27











## **DIMENSIONS**



## **INTENDED USE**

Hi-BEAM Galaxy GAD1015 E27 based garden light delivers state of the art modern design for garden, park or compound.

# **CONSTRUCTION AND OPTICS**

Lamp housing is made by die casting aluminum finished with outdoor epoxy powder coating. Dark grey housing colour. Lamp holder E27, without gear. The maximum wattage is 100W.

## **SPECIFICATION OF LUMINAIRE**

| Product<br>Code | Model<br>Code |  |
|-----------------|---------------|--|
| GAD1015-E27     | GAD1015-E27   |  |

<sup>\*</sup> Wattage please refer to bulb catalogue

# **LINE DRAWING**