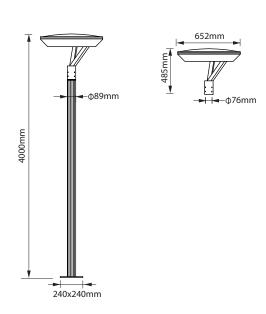

# **Galaxy Garden Light GAD1048**











## **DIMENSIONS**



## **INTENDED USE**

Hi-BEAM Galaxy GAD1048 LED garden light delivers state of the art modern design for garden, park or compound.

## **CONSTRUCTION AND OPTICS**

The luminaires features with good aesthetics design, body made of die-casting aluminum with outdoor epoxy powder coating. Resustant to impact and corrosion. The colour temperature available in 3000K. LED life span 50,000 hours.

## **LINE DRAWING**



#### **SPECIFICATION OF LUMINAIRE**

| Product<br>Code | Model<br>Code | Wattage | Lumens | Color<br>Temperature |  |
|-----------------|---------------|---------|--------|----------------------|--|
| GAD1048-045-30  | GAD1048-045   | 45W     | 4500lm | 3000K                |  |
| GAD1048-070-30  | GAD1048-070   | 70W     | 7000lm | 3000K                |  |