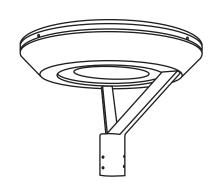

# **Galaxy Garden Light GAD1048**











## **DIMENSIONS**



## **INTENDED USE**

Hi-BEAM Galaxy GAD1048 LED garden light delivers state of the art modern design for garden, park or compound.

## **CONSTRUCTION AND OPTICS**

The luminaires features with good aesthetics design, body made of die-casting aluminum with outdoor epoxy powder coating. Resustant to impact and corrosion. The colour temperature available in 3000K. LED life span 50,000 hours.

## **LINE DRAWING**



#### **SPECIFICATION OF LUMINAIRE**

| Product<br>Code | Model<br>Code | Wattage | Lumens | Color<br>Temperature |  |
|-----------------|---------------|---------|--------|----------------------|--|
| GAD1048-045-30  | GAD1048-045   | 45W     | 4500lm | 3000K                |  |
| GAD1048-070-30  | GAD1048-070   | 70W     | 7000lm | 3000K                |  |