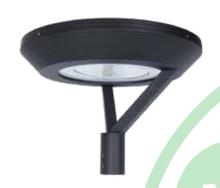

## **CONSTRUCTION AND OPTICS**

The luminaires features with good aesthetics design, body made of die-casting aluminum with outdoor epoxy powder coating. Resustant to impact and corrosion. The colour temperature available in 3000K. LED life span 50,000 hours.