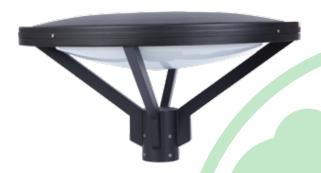

# **CONSTRUCTION AND OPTICS**

The luminaires features with good aesthetics design, body made of die-casting aluminum with outdoor epoxy powder coating. Resustant to impact and corrosion. The colour temperature available in 3000K. LED life span 50,000 hours.