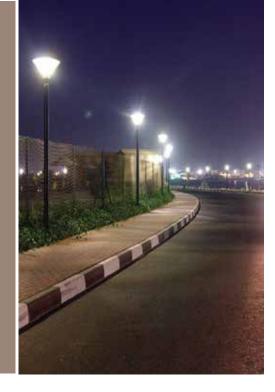

# **INTENDED USE**

Hi-BEAM Galaxy GAD1049 45W LED garden light delivers state of the art modern deign for garden, park or compound.

# **CONSTRUCTION AND OPTICS**

The luminaires features with good aesthetics design, body made of die-casting aluminum with outdoor epoxy powder coating. Resustant to impact and corrosion. The colour temperature available in 3000K. LED life span 50,000 hours.