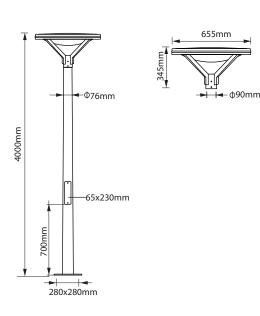

# **Galaxy Garden Light GAD1049**











# **DIMENSIONS**



# **INTENDED USE**

Hi-BEAM Galaxy GAD1049 45W LED garden light delivers state of the art modern deign for garden, park or compound.

# **CONSTRUCTION AND OPTICS**

The luminaires features with good aesthetics design, body made of die-casting aluminum with outdoor epoxy powder coating. Resustant to impact and corrosion. The colour temperature available in 3000K. LED life span 50,000 hours.

## **LINE DRAWING**



## **SPECIFICATION OF LUMINAIRE**

| Product<br>Code | Model<br>Code | Wattage | Lumens | Color<br>Temperature |  |
|-----------------|---------------|---------|--------|----------------------|--|
| GAD1049-045-30  | GAD1049-045   | 45W     | 4500lm | 3000K                |  |