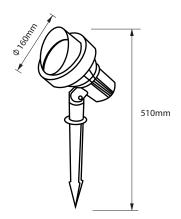

# **Luxtron Spike 5783**











#### **DIMENSIONS**



#### **INTENDED USE**

Spike lights provide the ultimate flexibility in lighting your garden as they can easily be repositioned when required to illuminate different scrubs and trees throughout the seasons. Some of these are simply to install requiring you to just take them from the box and stick them in the ground.

#### **CONSTRUCTION AND OPTICS**

Body made of die casting aluminium with smooth and seamless face, powder coating with electrostatic method, transparent tempered glass diffuser, waterproof and durable silicone rubber gasket. Available with MR16 5W LED with external choke box.

### **SPECIFICATION OF LUMINAIRE**

| Model   | Wattage |  |
|---------|---------|--|
| SPL5783 | 5W      |  |

## **LINE DRAWING**