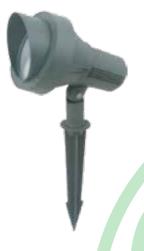

#### **CONSTRUCTION AND OPTICS**

Body made of die casting aluminium with smooth and seamless face, powder coating with electrostatic method, transparent tempered glass diffuser, waterproof and durable silicone rubber gasket. Available with MR16 5W LED with external choke box.

### **SPECIFICATION OF LUMINAIRE**

| Model   | Wattage |  |
|---------|---------|--|
| SPL5783 | 5W      |  |