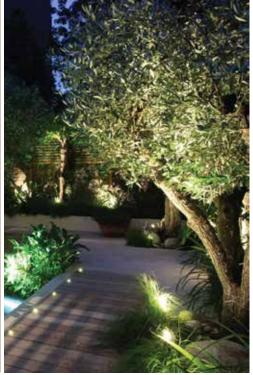

#### **INTENDED USE**

Spike lights provide the ultimate flexibility in lighting your garden as they can easily be repositioned when required to illuminate different scrubs and trees throughout the seasons. Some of these are simply to install requiring you to just take them from the box and stick them in the ground.