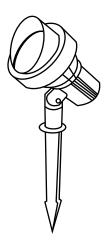

# **Luxtron Spike 5783**











#### **DIMENSIONS**



#### **INTENDED USE**

Spike lights provide the ultimate flexibility in lighting your garden as they can easily be repositioned when required to illuminate different scrubs and trees throughout the seasons. Some of these are simply to install requiring you to just take them from the box and stick them in the ground.

#### **CONSTRUCTION AND OPTICS**

Body made of die casting aluminium with smooth and seamless face, powder coating with electrostatic method, transparent tempered glass diffuser, waterproof and durable silicone rubber gasket. Available with MR16 5W LED with external choke box.

### **SPECIFICATION OF LUMINAIRE**

| Model   | Wattage |  |
|---------|---------|--|
| SPL5783 | 5W      |  |

## **LINE DRAWING**