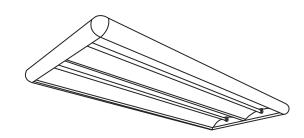

h nominal usage. Surface mount highbay best used for general lighting in hypermarkets, industrials, complexes.

## **DIMENSION OF FITTING**

| Product<br>Code | Model<br>Code | Watt<br>W | L<br>mm | W<br>mm | H<br>mm |
|-----------------|---------------|-----------|---------|---------|---------|
| HB5E228         | HB5E228       | 2x28W     | 1242    | 550     | 65      |
| HB5E254         | HB5E254       | 2x54W     | 1242    | 550     | 65      |

## **CONSTRUCTION**

Housing formed of high quality gauge sheet steel. Going through five-stage iron-phosphate resistance. Housing painted after fabrication with environmental friendly, high-gloss, very high reflectivity epoxy powder-coat. High quality anodized aluminium in either specular, semi specular or matt finish.

#### **LINE DRAWING**