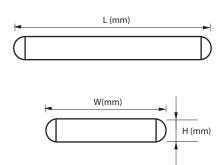

## **DIMENSIONS**

## **DIMENSION OF FITTING**

| Product<br>Code | Model<br>Code | Watt<br>W | L<br>mm | W<br>mm | H<br>mm |
|-----------------|---------------|-----------|---------|---------|---------|
| HB5E228         | HB5E228       | 2x28W     | 1242    | 550     | 65      |
| HB5E254         | HB5E254       | 2x54W     | 1242    | 550     | 65      |