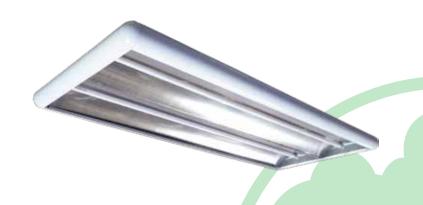

# **HB5E254**

## **CONSTRUCTION**

Housing formed of high quality gauge sheet steel. Going through five-stage iron-phosphate resistance. Housing painted after fabrication with environmental friendly, high-gloss, very high reflectivity epoxy powder-coat. High quality anodized aluminium in either specular, semi specular or matt finish.