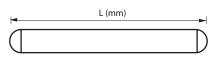

### DIMENSIONS

#### **DIMENSION OF FITTING**

| Product<br>Code | Model<br>Code | Watt<br>W | L<br>mm | W<br>mm | H<br>mm |
|-----------------|---------------|-----------|---------|---------|---------|
| HB5E628         | HB5E628       | 6x28W     | 1242    | 550     | 65      |
| HB5E654         | HB5E654       | 6x54W     | 1242    | 550     | 65      |