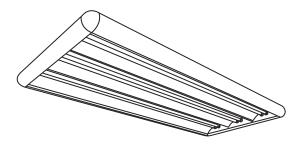

ge use, generates high lumen output creating better colour rendering for greater visual comfort and excellent uniformity. Specially designed for high bay applications to replace metal halide. Immediate start up without flickering. Suitable for use with regular occupancy or daylight sensors. Lamp life could possibly run up to 24, 000 hours with nominal usage. Surface mount highbay best used for general lighting in hypermarkets, industrials, complexes.

#### CONSTRUCTION

Housing formed of high quality gauge sheet steel. Going through five-stage iron-phosphate resistance. Housing painted after fabrication with environmental friendly, high-gloss, very high reflectivity epoxy powder-coat. High quality anodized aluminium in either specular, semi specular or matt finish.

#### **LINE DRAWING**





### DIMENSIONS





#### **DIMENSION OF FITTING**

| Product<br>Code | Model<br>Code | Watt<br>W | L<br>mm | W<br>mm | H<br>mm |
|-----------------|---------------|-----------|---------|---------|---------|
| HB5E628         | HB5E628       | 6x28W     | 1242    | 550     | 65      |
| HB5E654         | HB5E654       | 6x54W     | 1242    | 550     | 65      |