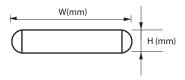

### DIMENSIONS

#### **DIMENSION OF FITTING**

| Product<br>Code | Model<br>Code | Watt<br>W | L<br>mm | W<br>mm | H<br>mm |
|-----------------|---------------|-----------|---------|---------|---------|
| HB5E628         | HB5E628       | 6x28W     | 1242    | 550     | 65      |
| HB5E654         | HB5E654       | 6x54W     | 1242    | 550     | 65      |