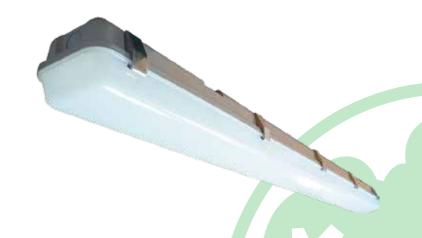

## **CONSTRUCTION AND OPTICS**

IP66. For use where moisture or dust is prevalent. Designed with shalow and compact housing for ease of installation. The polycarbonate body and frosted polycarbonate diffuser for maximum durability. All fixing clips are stainless steel as standard. With LED system efficacy of more than 90lm/w with lifetime of up to 50,000 hours for Pro range and up to 25,000 hours for Eco range with 70% lumen maintained. Available in dimming option of 1-10v or DALI control.

## **LINE DRAWING**