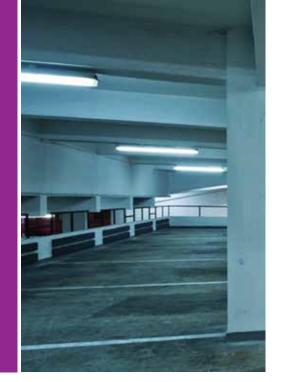

# **INTENDED USE**

Duro LED weatherproof is a high quality luminaire with a high system efficacy that delivers significant energy savings of up to 50% as compared to conventional T8 battens. With a reliable and robust housing structure, this maximizes the endurance and contributes to its long lifetime. Suitable to use in Industry such as automotive assembly line, food and beverage general areas, corridors / walkways, indoor car parks.