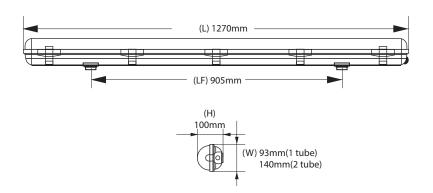

# **DIMENSIONS**

## **DIMENSION OF FITTING**

| Model        | Watt<br>W | Lumens | Color<br>Temperature | CRI | Life Span |
|--------------|-----------|--------|----------------------|-----|-----------|
| DULL14-40W-6 | 40W       | 3286lm | 4000K,5000K,5700K    | 80  | 30.000hrs |
| DULP14-35W-6 | 35W       |        | 4000K,5000K,5700K    |     | ,         |
| DULP14-55W-6 | 55W       | 5590lm | 4000K,5000K,5700K    | 80  | 50,000hrs |
| DULP14-75W-6 | 75W       | 6765lm | 4000K,5000K,5700K    | 80  | 50,000hrs |

## **LINE DRAWING**