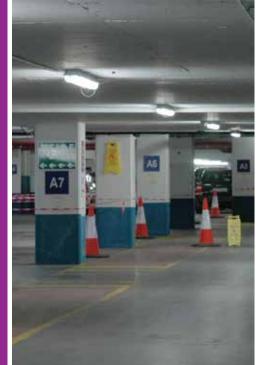

## **INTENDED USE**

Duro LED T8 1L weatherproof is a high quality luminaire with a high system efficacy that delivers significant energy savings of up to 50% as compared to conventional T8 battens. With a reliable and robust housing structure, this maximizes the endurance and contributes to its long lifetime. Suitable to use in Industry such as automotive assembly line, food and beverage general areas, corridors / walkways, indoor car parks.