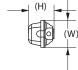

## **DIMENSION OF FITTING**

| Product | Model   | L    | W  | H   | LF  | Weight |
|---------|---------|------|----|-----|-----|--------|
| Code    | Code    | mm   | mm | mm  | mm  | kg     |
| DU140T8 | DU140T8 | 1270 | 93 | 100 | 905 | 1.46   |