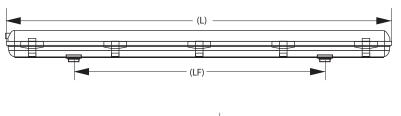

## **DIMENSION OF FITTING**

| Product | Model   | L    | W  | H   | LF  | Weight |
|---------|---------|------|----|-----|-----|--------|
| Code    | Code    | mm   | mm | mm  | mm  | kg     |
| DU140T8 | DU140T8 | 1270 | 93 | 100 | 905 | 1.46   |

LINE DRAWING

Stainless Steel Clips

Specifications and dimension subject to change without notice