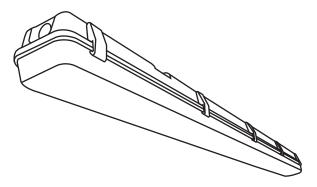

## **DIMENSION OF FITTING**

| Product | Model   | L    | W  | H   | LF  | Weight |
|---------|---------|------|----|-----|-----|--------|
| Code    | Code    | mm   | mm | mm  | mm  | kg     |
| DU140T8 | DU140T8 | 1270 | 93 | 100 | 905 | 1.46   |

## **CONSTRUCTION AND OPTICS**

IP66. For use where moisture or dust is prevalent. Designed with shalow and compact housing for ease of installation. The polycarbonate body and clear polycarbonate diffuser for maximum durability. All fixing clips are stainless steel as standard.

LINE DRAWING

Stainless Steel Clips

Specifications and dimension subject to change without notice