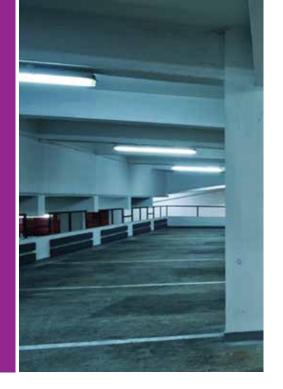

# **INTENDED USE**

Duro LED T8 2L weatherproof is a high quality luminaire with a high system efficacy that delivers significant energy savings of up to 50% as compared to conventional T8 battens. With a reliable and robust housing structure, this maximizes the endurance and contributes to its long lifetime. Suitable to use in Industry such as automotive assembly line, food and beverage general areas, corridors / walkways, indoor car parks.