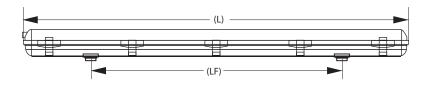

## **DIMENSIONS**

### **DIMENSION OF FITTING**

| Product | Model   | L    | W   | H   | LF  | Weight |
|---------|---------|------|-----|-----|-----|--------|
| Code    | Code    | mm   | mm  | mm  | mm  | kg     |
| DU240T8 | DU240T8 | 1270 | 140 | 100 | 905 |        |