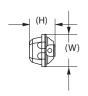

### **DIMENSION OF FITTING**

| Product | Model   | L    | W   | H   | LF  | Weight |
|---------|---------|------|-----|-----|-----|--------|
| Code    | Code    | mm   | mm  | mm  | mm  | kg     |
| DU240T8 | DU240T8 | 1270 | 140 | 100 | 905 |        |

#### **LINE DRAWING**

Stainless Steel Clips

Specifications and dimension subject to change without notice