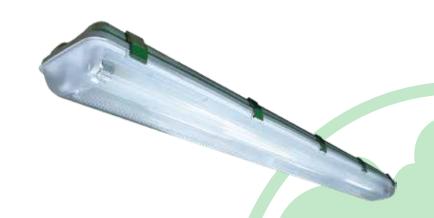

## **CONSTRUCTION AND OPTICS**

IP66. For use where moisture or dust is prevalent. Designed with shalow and compact housing for ease of installation. The polycarbonate body and clear polycarbonate diffuser for maximum durability. All fixing clips are stainless steel as standard.

#### **LINE DRAWING**

Stainless Steel Clips

Specifications and dimension subject to change without notice