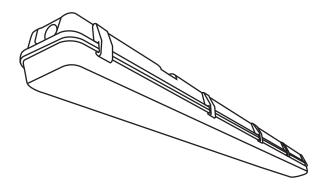

#### **LINE DRAWING**

Stainless Steel Clips

Specifications and dimension subject to change without notice

### **DIMENSION OF FITTING**

| Product | Model   | L    | W   | H   | LF  | Weight |
|---------|---------|------|-----|-----|-----|--------|
| Code    | Code    | mm   | mm  | mm  | mm  | kg     |
| DU240T8 | DU240T8 | 1270 | 140 | 100 | 905 |        |

## **CONSTRUCTION AND OPTICS**

IP66. For use where moisture or dust is prevalent. Designed with shalow and compact housing for ease of installation. The polycarbonate body and clear polycarbonate diffuser for maximum durability. All fixing clips are stainless steel as standard.