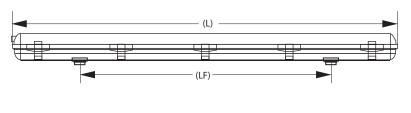

# **DIMENSION OF FITTING**

| Model   | Watt<br>W | L<br>mm | W<br>mm | H<br>mm | LF<br>mm |
|---------|-----------|---------|---------|---------|----------|
| DU120T8 | 1X20W     | 660     | 78      | 87      | 400      |
| DU140T8 | 1X40W     | 1260    | 78      | 87      | 800      |
| DU220T8 | 2X20W     | 660     | 128     | 87      | 400      |
| DU240T8 | 2X40W     | 1260    | 128     | 87      | 800      |

# LINE DRAWING

Stainless Steel Clips

Specifications and dimension subject to change without notice