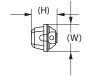

# **DIMENSION OF FITTING**

| Model   | Watt<br>W | L<br>mm | W<br>mm | H<br>mm | LF<br>mm |
|---------|-----------|---------|---------|---------|----------|
| DU120T8 | 1X20W     | 660     | 78      | 87      | 400      |
| DU140T8 | 1X40W     | 1260    | 78      | 87      | 800      |
| DU220T8 | 2X20W     | 660     | 128     | 87      | 400      |
| DU240T8 | 2X40W     | 1260    | 128     | 87      | 800      |