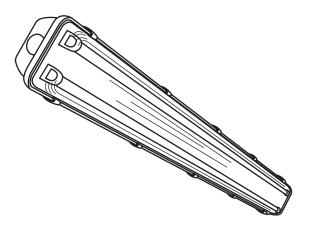

#### **LINE DRAWING**

#### **DIMENSION OF FITTING**

| Product<br>Code | Model<br>Code | Watt<br>W | L<br>mm | W<br>mm | H<br>mm | LF  | Weight<br>kg |  |
|-----------------|---------------|-----------|---------|---------|---------|-----|--------------|--|
| DU228           | DU228         | 2x28W     | 1210    | 105     | 85      | 905 | 1.78         |  |
| DU254           | DU254         | 2x54W     | 1210    | 105     | 85      | 905 | 1.78         |  |