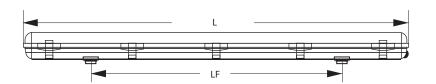

#### **DIMENSION OF FITTING**

| Product<br>Code | Model<br>Code | Watt<br>W | L<br>mm | W<br>mm | H<br>mm | LF  | Weight<br>kg |  |
|-----------------|---------------|-----------|---------|---------|---------|-----|--------------|--|
| DU228           | DU228         | 2x28W     | 1210    | 105     | 85      | 905 | 1.78         |  |
| DU254           | DU254         | 2x54W     | 1210    | 105     | 85      | 905 | 1.78         |  |

#### **LINE DRAWING**