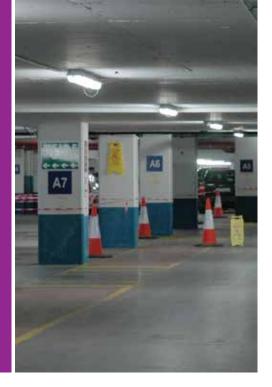

### **INTENDED USE**

Linear T5 lamps, smaller and lower wattage, high lumen output and better color rendering for visual comfort and better performance for added safety measure.

## **CONSTRUCTION AND OPTICS**

IP66. For use where moisture or dust is prevalent. Designed with shalow and compact housing for ease of installation.

The polycarbonate body and clear pattern polycarbonate diffuser for maximum durability. All fixing clips are stainless steel as standard.