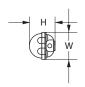

#### **DIMENSION OF FITTING**

| Product<br>Code | Model<br>Code | Watt<br>W | L<br>mm | W<br>mm | H<br>mm | LF  | Weight<br>kg |  |
|-----------------|---------------|-----------|---------|---------|---------|-----|--------------|--|
| DU228           | DU228         | 2x28W     | 1210    | 105     | 85      | 905 | 1.78         |  |
| DU254           | DU254         | 2x54W     | 1210    | 105     | 85      | 905 | 1.78         |  |

#### **LINE DRAWING**