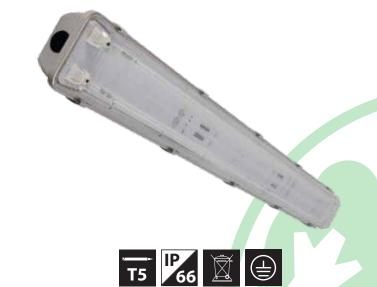

# Duro - 2L

### **INTENDED USE**

Linear T5 lamps, smaller and lower wattage, high lumen output and better color rendering for visual comfort and better performance for added safety measure.

## **CONSTRUCTION AND OPTICS**

IP66. For use where moisture or dust is prevalent. Designed with shalow and compact housing for ease of installation.

The polycarbonate body and clear pattern polycarbonate diffuser for maximum durability. All fixing clips are stainless steel as standard.