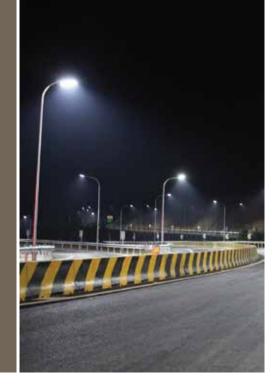

### **INTENDED USE**

The Road Force 3 Series LED Street Light adopt the modern aesthetic streamline design, compact in structure and nice in appearance. With advanced high voltage linear constant current drive technology, without electrolytic capacitor, drastically reducing the components, improving the reliability and life time, the optimal cost-effective method. Application for roadway lighting, plaza lighting, park lighting and area lighting.