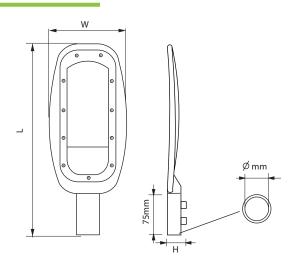

#### **DIMENSIONS**

#### **LINE DRAWING**

## **DIMENSION OF FITTING AND CARTON**

|   | Product<br>Code | Model<br>Code | Wattage | Lumens  | Color<br>Temperature | L<br>mm | W<br>mm | H<br>mm | Pole<br>mm | Weight<br>kg |
|---|-----------------|---------------|---------|---------|----------------------|---------|---------|---------|------------|--------------|
| Ī | RF30508600000   | RFX050        | 50W     | 5000lm  | 3000K,4000K,6000K    | 409     | 165.4   | 54      | 44         | 1.2          |
|   | RF31008600000   | RFX100        | 100W    | 10000lm | 3000K,4000K,6000K    | 498     | 201.7   | 73      | 64.5       | 1.8          |
|   | RF31508600000   | RFX150        | 150W    | 15000lm | 3000K,4000K,6000K    | 571     | 246.7   | 75.4    | 64.5       | 2.5          |
|   | RF32008600000   | RFX200        | 200W    | 20000lm | 3000K,4000K,6000K    | 633     | 283     | 75.4    | 64.5       | 3            |