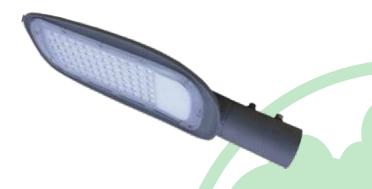

#### **CONSTRUCTION AND OPTICS**

Reliable decanting aluminum corrugated-fin composition, increasing the cooling area at utmost, reducing the light weight a lot. With high- quality SMD LED light source. A long lifespan. Lower temperatures. No mercury and lead. No UV. No infrared no radiation.