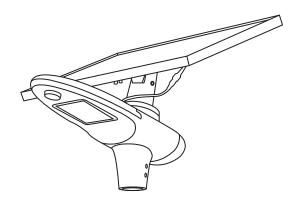

up to 210lm/w. Ideal for compound, parking areas, street lighting or walkways. It designed to meet various road standard.

### **CONSTRUCTION AND OPTICS**

Monocrystalline solar panel, >2000 times charge & discharge. Humanized intelligent remote control technology. Microwave sensors are more accurate than infrared (PIR) sensors in detecting distance is up to 10 meters. Solar panel can be 360° rotated up to down. Adopting a new technology which includes charging management of MPPT (Maximum Power Point Tracking), new optimized light distribution scheme and multi platform wireless control system, providing a flexible solution for the management of street lamp, customization of working mode and remote real-time control. IP 65. 50w, 60w, 80w, 100w and 120w is available.

### **LINE DRAWING**





# **PRODUCT SPECIFICATION**

| Product<br>Code | Model<br>Code | Lamp<br>Power   | LED qty. | Solar<br>Panel | Lithium<br>Battery | Mounting<br>Height (m) | Installation<br>distance | Packaging<br>Details                                                                         |
|-----------------|---------------|-----------------|----------|----------------|--------------------|------------------------|--------------------------|----------------------------------------------------------------------------------------------|
| STLSFH-50       | STLSFH-50     | 50W<br>5000lm   | 80pcs    | 65W/18V        | 28AH/12V           | 7-8m                   | 23-27m                   | Qty: 1pcs/ctn G.W:28kg/ctn<br>Ctn size:755x440x325mm(led lamp)<br>1050x725x90mm(solar panel) |
| STLSFH-60