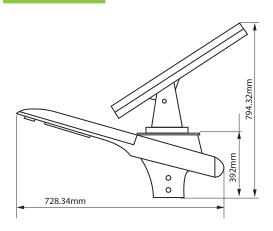

# Solar Streetlight FH Series



### **DIMENSIONS**



## **INTENDED USE**

Modular design and plug style, no wiring and welding for installation, easy maintenance. Bridgelux outdoor special LED, patent multi-core high efficiency LED, luminous efficiency value up to 210lm/w. Ideal for compound, parking areas, street lighting or walkways. It designed to meet various road standard.

### **CONSTRUCTION AND OPTICS**

Monocrystalline solar panel, >2000 times charge & discharge. Humanized intelligent remote control technology. Microwave sensors are more accurate than infrared (PIR) sensors in detecting distance is up to 10 meters. Solar panel can be 360° rotated up to down. Adopting a new technology which includes charging management of MPPT (Maximum Power Point Tracking), new optimized light distribution scheme and multi platform wireless control