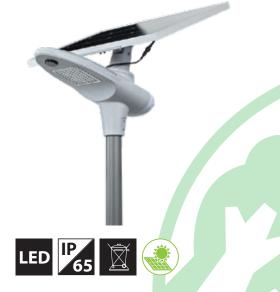

# Solar Streetlight FH Series

## **INTENDED USE**

Modular design and plug style, no wiring and welding for installation, easy maintenance. Bridgelux outdoor special LED, patent multi-core high efficiency LED, luminous efficiency value up to 210lm/w. Ideal for compound, parking areas, street lighting or walkways. It designed to meet various road standard.

### **CONSTRUCTION AND OPTICS**

Monocrystalline solar panel, >2000 times charge & discharge. Humanized intelligent remote control technology. Microwave sensors are more accurate than infrared (PIR) sensors in detecting distance is up to 10 meters. Solar panel can be 360° rotated up to down. Adopting a new technology which includes charging management of MPPT (Maximum Power Point Tracking), new optimized light distribution scheme and multi platform wireless control system, providing a flexible solution for the management of street lamp, customization of working mode and remote real-time control. IP 65. 50w, 60w, 80w, 100w and 120w is available.