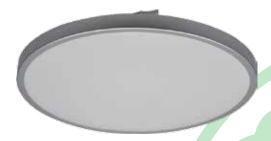

## **CONSTRUCTION AND OPTICS**

Powder coated metal housing with plastic diffuser come with diffuser.

Color temperature available in 4000K. LED lifespan of 50,000 hours. AC210-280VAC, 50/60Hz.

# **ROUND SURFACE SLIM DIFFUSER LED DOWNLIGHT - 8W**

Hi-BEAM SC-280 LED round surface downlight deliver excellent led performance for applications such as meeting room, classroom, house interior or hotel to replace conventional PLC downlight.

#### **Product data**

**General Information** 

Product family code SC-280C

**Housing Material** Lamp body Metal,

Diffuser PMMA

White / Silver **Housing Color** 

**LED Light Source Epistar** Color Temperature 4000K CRI > 80 IΡ IP44/IK02