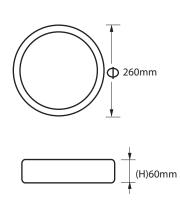

# **Surface RDL SC-280C**











## **DIMENSIONS**



# **INTENDED USE**

Hi-BEAM SC-280C Surface Round downlight comes with diffuser. Deliver excellent led performance for applications such as office, meeting room, classroom, house or hotel to replace conventional PLC downlight.

## **CONSTRUCTION AND OPTICS**

Powder coated metal housing with plastic diffuser come with diffuser.

Color temperature available in 4000K. LED lifespan of 50,000 hours. AC210-280VAC, 50/60Hz.

#### **LINE DRAWING**



# **DIMENSION OF FITTING**

| Product<br>Code       | Model<br>Code | Wattage | Lumens | Color<br>Temperature |  |
|-----------------------|---------------|---------|--------|----------------------|--|
| SC-280C-8W SC-280C-8W |               | W8      | 1000lm | 4000K                |  |

<sup>\*\*</sup>Please refer to driver data sheet for the cir