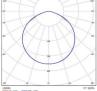

t looping details for the MCB / Circuit Breaker you use for your installation.





# **ROUND SURFACE SLIM DIFFUSER LED DOWNLIGHT - 8W**

Hi-BEAM SC-280 LED round surface downlight deliver excellent led performance for applications such as meeting room, classroom, house interior or hotel to replace conventional PLC downlight.









#### **Product data**

**General Information** 

Product family code SC-280C

**Housing Material** Lamp body Metal,

Diffuser PMMA

White / Silver **Housing Color** 

**LED Light Source Epistar** Color Temperature 4000K CRI > 80 IΡ IP44/IK02

MacAdams 3

LED Life Span 50,000hrs

Operating Temperature 0C to +30C

Classification Class 1

**Power Supply** 210VAC-280VAC 50/60 Hz

**Initial Input Power** 8W

**Total Luminous Flux** 1,000m

#### **Photometric**





#### Dimension

Dimension: 260mm, (H) 60mm