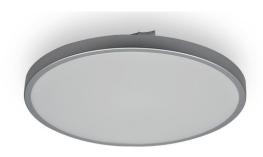

# **Surface RDL SC-280C**

# **INTENDED USE**

Hi-BEAM SC-280C Surface Round downlight comes with diffuser. Deliver excellent led performance for applications such as office, meeting room, classroom, house or hotel to replace conventional PLC downlight.

# **ROUND SURFACE SLIM DIFFUSER LED DOWNLIGHT - 8W**

Hi-BEAM SC-280 LED round surface downlight deliver excellent led performance for applications such as meeting room, classroom, house interior or hotel to replace conventional PLC downlight.

#### Dimension

Dimension: 260mm, (H) 60mm